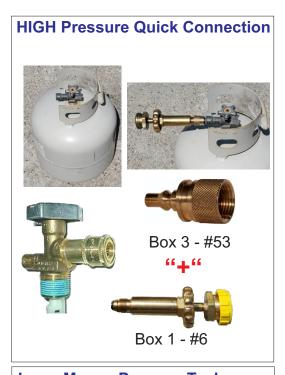

#### **Specialty Tank Connections**

Identified tank connection points may only need one of the items identified or multiple pieces to accomplish the task.