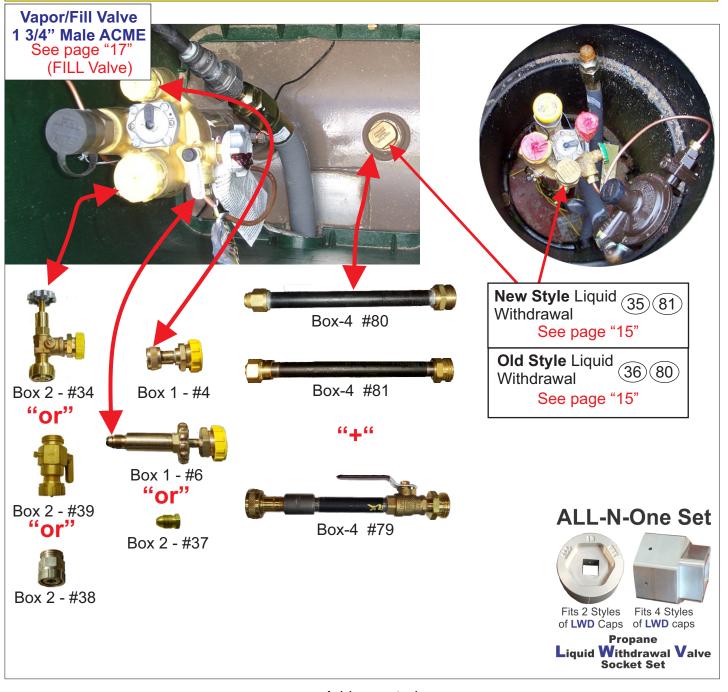

#### **COMMON Underground Tank Connections**

Identified tank connection points may only need one of the items identified or multiple pieces to accomplish the task.

Component Application and Identification Guide

Identified tank connection points may only need one of the items identified or multiple pieces to accomplish the task.