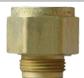

#### Kit Component Location Index

| Kit Item<br>Identifier | Description                                                    | Located in<br>Box # |
|------------------------|----------------------------------------------------------------|---------------------|
| 1                      | 1-3/4" Female ACME Vapor Adaptor X 1-3/4" Male ACME            | 1                   |
| 2                      | 1-3/4" Female ACME X 1-3/4" Male ACME 90 degree                | 1                   |
| 3                      | 3-1/4" Female X 1-3/4" Male ACME                               | 1                   |
| 4                      | 1-1/4" Female ACME Vapor Adaptor X 1-3/4" Male ACME            | 1                   |
| 5                      | 1-5/16" QCC/OPD tank EVACUATION ADAPTER (no Excess Flow Valve) | 1                   |
| 6                      | Full Flow P.O.L. X 1-3/4" Male ACME                            | 1                   |
| 7                      | Reserve Cylinder Adapter Female POL                            | 1                   |
| 8                      | 2-1/4" Female X 1-3/4" Male ACME                               | 1                   |
| 9                      | Fork Truck Safety Connector X 1-3/4" Male ACME                 | 1                   |
| 10                     | Bottle, high pressure pipe sealant                             | 1                   |
| 11                     | Box #1 foam insert                                             | 1                   |
| 12                     | Propane Specialist Response Kit Box # 1                        | 1                   |
| 13                     | 1-3/4" Male ACME x 1/4" Female NPT                             | 1                   |
| 14                     | 1-3/4" Male ACME x 3/4" Female NPT                             | 1                   |
| 15                     | 1-3/4" Cap                                                     | 1                   |
| 16                     | Reserved                                                       | 1                   |
| 17                     | Flomatic internal valve manual activation tool                 | 1                   |
| 18                     | 1/4" ball valve                                                | 1                   |
| 19                     | 1-1//4" Cap                                                    | 1                   |
| 20                     | Bleeder plug                                                   | 1                   |
| 21                     | 2 - 3/16" MC-331 internal valve handle pin (cotter pin)        | 1                   |
| 22                     | 2 - 1/8" MC-331 internal valve handle pin (cotter pin)         | 1                   |
| 23                     | 2 - 1/16" MC-331 internal valve handle pin (cotter pin)        | 1                   |
| 24                     | 1-1/4" ACME Propane Vapor Gasket                               | 1                   |
| 25                     | 1-3/4" ACME Propane Filler Valve Gasket                        | 1                   |
| 26                     | 2-1/4" ACME Propane Filler Valve Gasket                        | 1                   |
| 27                     | 3-1/4" ACME Propane Filler Valve Gasket                        | 1                   |
| 28                     | Liquid Unloading Adapter Nylon Gasket                          | 1                   |
| 29                     | Liquid Unloading Adapter O-Ring                                | 1                   |
| 30                     | 1/2-inch roll of high-pressure Teflon tape                     | 1                   |
| 31                     | 300 psi bottom mount pressure gauge                            | 1                   |
| 32                     | Liquid Unloading Valve Assembly (new style) straight           | 2                   |
| 33                     | 1-inch pressure gauge assembly (300psi)                        | 2                   |
| 34                     | 3121 Unloading Adapter                                         | 2                   |
| 35                     | Liquid Unloading Valve Assembly (new style) 90 degree          | 2                   |
| 36                     | Liquid Unloading Valve Assembly (old style) 90 degree          | 2                   |
| 37                     | Hard Nose POL Plug                                             | 2                   |
| 38                     | Fill Valve Adapter (Check Valve)                               | 2                   |
| 39                     | 1-3/4" Female ACME X 1-3/4" Male ACME Unloading Adapter        | 2                   |
| 40                     | 1-3/4" Male ACME X 1-3/4" Male ACME                            | 2                   |
| 41                     | Box #2 foam insert                                             | 2                   |

#### **Specialty Tank Connections**

Identified tank connection points may only need one of the items identified or multiple pieces to accomplish the task.