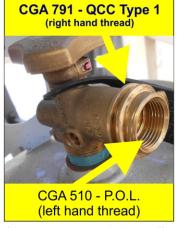

#### Vapor Service Valve with POL Connection ONLY

Component Application and Identification Guide

Identified tank connection points may only need one of the items identified or multiple pieces to accomplish the task.