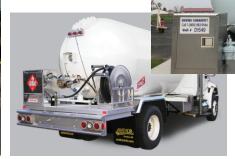

#### **Bulk Plants and DOT MC330/331**

Identified tank connection points may only need one of the items identified or multiple pieces to accomplish the task.

#### **Bulk Plants**