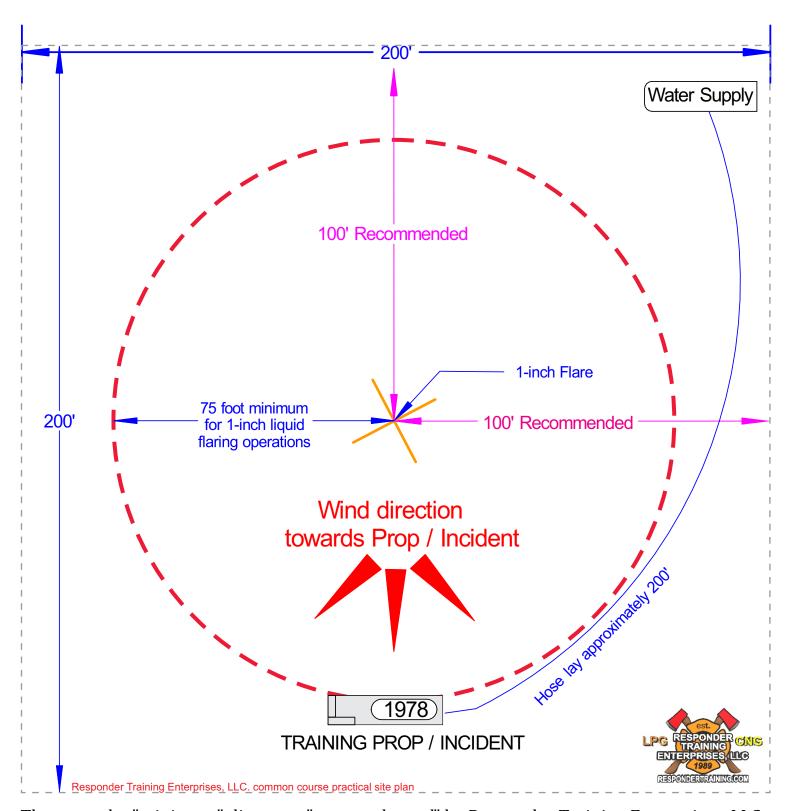

#### **Specialty Tank Connections**

Identified tank connection points may only need one of the items identified or multiple pieces to accomplish the task.