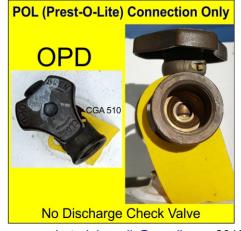

#### Vapor Service Valve with POL Connection ONLY

Component Application and Identification Guide

Identified tank connection points may only need one of the items identified or multiple pieces to accomplish the task.