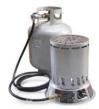

CGA 510 QCC Type-1

QCC Type 1 connectors are color coded to indicate the maximum BTU per Hour that each are capable of producing. **BLACK** is the lowest at 100,000 BTU/hour, **GREEN** is next at 200,000 BTU/hour and RED is the maximum at 400,000 BTU/hour.

Currently OPD valves with the QCC Type-1 connector are still capable of receiving a male POL, this could change someday. But, for now if you need to flare a larger quantity of propane than the QCC Type-1 is capable of, you may be able to use a full flow POL.

The QCC connector (CGA 791) is a 1-5/16" ACME (right hand thread) which is found on BBQ and other systems with OPD valves.

When purchasing propane equipment such as portable heaters they often are shipped with a POL connector. Don't be confused by the large QCC Type-1 threads.









Created by: Ronald D. Huffman respondertraining.rdh@gmail.com 2019/5/18

Component Application and Identification Guide

# Liquid Withdrawal

Performing liquid withdrawal operations on an OLD style Chek-Lok using the 7572C-14A adapter has always been accompanied by a release of liquid propane until the adapter has been tightened down. The New style adapter (7590U-10) stops the release with the new design and the use of an O-Ring.



RESPONDERTRAINING.COM



New Style 7590U-10

Box 2 - #31, 35 Box 4 - #81



Old Style Liquid Withdrawal



Old Style 7572C-14A

Box 2 - #36 Box 4 - #80



Box-2 #35

NEW style Liquid Evacuation Valve adapter utilizes an <u>O-ring</u> to seal the valve to the tank unit.





This style adapter is used on the Old style Liquid Evacuation Valve and <u>DO NO