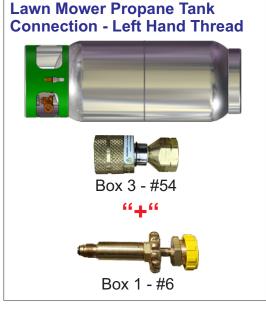

#### **Specialty Tank Connections**

Identified tank connection points may only need one of the items identified or multiple pieces to accomplish the task.