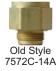

| Kit Item<br>Identifier | Description                                                                                                                   | Located in<br>Box # |
|------------------------|-------------------------------------------------------------------------------------------------------------------------------|---------------------|
| 42                     | Propane Specialist Response Kit Box # 2                                                                                       | 2                   |
| 43                     | Gloves 1-pair                                                                                                                 | 3                   |
| 44                     | Gloves 1-pair                                                                                                                 | 3                   |
| 45                     | Wood Plug Kit                                                                                                                 | 3                   |
| 46                     | 1-3/4" Female ACME X 1-3/4" Female ACME                                                                                       | 3                   |
| 47                     | Tool Tote                                                                                                                     | 3                   |
| 48<br>49               | OPTIONAL - Emergency ESV W/manual Latch and 30-foot stainless steel cable and pull handle 3-1/4" Male ACME x 3-1/4" Male ACME | 3<br>3              |
| 50                     | 1-inch 3-way valve                                                                                                            | 3                   |
| 51                     | Bottle, Leak Check Fluid                                                                                                      | 3                   |
| 52                     | Liquid loading/unloading tank valve w/ball valve and 1-3/4" male ACME                                                         | 3                   |
| 53                     | High Pressure (250 psi) 1/4" quick connect x Female POL                                                                       | 3                   |
| 54                     | Mower Propane Tank Connector (left hand thread) x Female POL                                                                  | 3                   |
| 55                     | CGA 555 x Female POL                                                                                                          | 3                   |
| 56                     | 3/8" Male Quick Connector x Female POL                                                                                        | 3                   |
| 57                     | Low Pressure 1/4" quick connect x Female POL                                                                                  | 3                   |
| 58                     | 7580F liquid loading unloading tank valve w/ball valve and 1-3/4" male ACME                                                   | 3                   |
| 59                     | Propane Specialist Response Kit Box # 3                                                                                       | 3                   |
| 60                     | Box #3 foam insert                                                                                                            | 3                   |
| 61                     | Extra Heavy Couplings (1/4", 3/8", 1/2", 3/4", 1")                                                                            | 4                   |
| 62                     | Extra Heavy Close nipples (1/4", 3/8", 1/2", 3/4", 1")                                                                        | 4<br>4              |
| 63                     | Brass non sparking hammer                                                                                                     | 4                   |
| 64                     | ALL - N - One Chek-Lok Socket                                                                                                 | 4                   |
| 65                     | Tool – Pipe Extractor Set                                                                                                     | 4                   |
| 66                     | Extra Heavy 3-inch nipples (1/4", 3/8", 1/2", 3/4", 1")                                                                       | 4                   |
| 67                     | Extra Heavy Plug (1/4", 3/8", 1/2", 3/4", 1")                                                                                 | 4                   |
| 68<br>69               | Reducers (1/4' x 3/8", 3/8' x 1/2", 1/2' x 3/4", 3/4' x 1", 1" x 1-1/4", 1-1/4" x 1-1/2", 1-1/2' x 2 Tool – POL wrench        | <sup>)</sup> 4      |
| 70                     | Propane Specialist Response Kit Box # 4                                                                                       | 4                   |
| 71                     | Tool Tote                                                                                                                     | 4                   |
| 72                     | Custom Lexan case divider                                                                                                     | 4                   |
| 73                     | 10-foot 1/2" hose with 300 psi gauge, hydrostatic relief and ball valve (1-3/4" Female ACME x 3/4" Male ACME)                 | 1-                  |
| 74                     | Dead Blow Hammer                                                                                                              | 4                   |
| 75                     | 12" x 3/8 female flare straight motor fuel x 1-3/4" Male ACME                                                                 | 4                   |
| 76                     | 12" x 3/8 female flare 90-degree motor fuel x 1-3/4" Male ACME                                                                | 4                   |
| 77                     | 12" x Fork Truck Safety Connector 90-degree motor fuel x 1-3/4" Male ACME                                                     | 4                   |
| 78                     | 12" x Male POL x Female POL 90-degree                                                                                         | 4                   |
| 79                     | 1-3/4" Female ACME x 1-3/4" Male ACME extension with ball valve                                                               | 4                   |
| 80                     | OLD style Chek-Lok 7572C-14A liquid propane evacuation adapter with schedule 80 pipe                                          | 4                   |
|                        | extension and 1-3/4" male ACME (designed for underground storage tanks)                                                       | 4                   |
| 81                     | NEW style Chek-Lok 7590U-10 liquid propane evacuation adapter with schedule 80 pipe                                           | 4                   |
|                        | extension and 1-3/4" Male ACME (designed for underground storage tanks)                                                       |                     |
| 82                     | Box #4 foam insert                                                                                                            | 4                   |
|                        | Full Graphic Set                                                                                                              |                     |