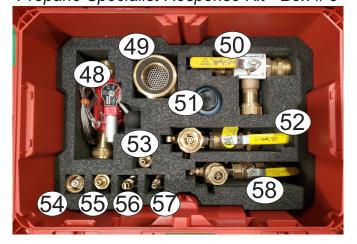

| Kit Item<br>Identifier | Description                                                                                                                   | Located in<br>Box # |
|------------------------|-------------------------------------------------------------------------------------------------------------------------------|---------------------|
| 42                     | Propane Specialist Response Kit Box # 2                                                                                       | 2                   |
| 43                     | Gloves 1-pair                                                                                                                 | 3                   |
| 44                     | Gloves 1-pair                                                                                                                 | 3                   |
| 45                     | Wood Plug Kit                                                                                                                 | 3                   |
| 46                     | 1-3/4" Female ACME X 1-3/4" Female ACME                                                                                       | 3                   |
| 47                     | Tool Tote                                                                                                                     | 3                   |
| 48<br>49               | OPTIONAL - Emergency ESV W/manual Latch and 30-foot stainless steel cable and pull handle 3-1/4" Male ACME x 3-1/4" Male ACME | 3<br>3              |
| 50                     | 1-inch 3-way valve                                                                                                            | 3                   |
| 51                     | Bottle, Leak Check Fluid                                                                                                      | 3                   |
| 52                     | Liquid loading/unloading tank valve w/ball valve and 1-3/4" male ACME                                                         | 3                   |
| 53                     | High Pressure (250 psi) 1/4" quick connect x Female POL                                                                       | 3                   |
| 54                     | Mower Propane Tank Connector (left hand thread) x Female POL                                                                  | 3                   |
| 55                     | CGA 555 x Female POL                                                                                                          | 3                   |
| 56                     | 3/8" Male Quick Connector x Female POL                                                                                        | 3                   |
| 57                     | Low Pressure 1/4" quick connect x Female POL                                                                                  | 3                   |
| 58                     | 7580F liquid loading unloading tank valve w/ball valve and 1-3/4" male ACME                                                   | 3                   |
| 59                     | Propane Specialist Response Kit Box # 3                                                                                       | 3                   |
| 60                     | Box #3 foam insert                                                                                                            | 3                   |
| 61                     | Extra Heavy Couplings (1/4", 3/8", 1/2", 3/4", 1")                                                                            | 4                   |
| 62                     | Extra Heavy Close nipples (1/4", 3/8", 1/2", 3/4", 1")                                                                        | 4<br>4              |
| 63                     | Brass non sparking hammer                                                                                                     | 4                   |
| 64                     | ALL - N - One Chek-Lok Socket                                                                                                 | 4                   |
| 65                     | Tool – Pipe Extractor Set                                                                                                     | 4                   |
| 66                     | Extra Heavy 3-inch nipples (1/4", 3/8", 1/2", 3/4", 1")                                                                       | 4                   |
| 67                     | Extra Heavy Plug (1/4", 3/8", 1/2", 3/4", 1")                                                                                 | 4                   |
| 68<br>69               | Reducers (1/4' x 3/8", 3/8' x 1/2", 1/2' x 3/4", 3/4' x 1", 1" x 1-1/4", 1-1/4" x 1-1/2", 1-1/2' x 2 Tool – POL wrench        | <sup>)</sup> 4      |
| 70                     | Propane Specialist Response Kit Box # 4                                                                                       | 4                   |
| 71                     | Tool Tote                                                                                                                     | 4                   |
| 72                     | Custom Lexan case divider                                                                                                     | 4                   |
| 73                     | 10-foot 1/2" hose with 300 psi gauge, hydrostatic relief and ball valve (1-3/4" Female ACME x 3/4" Male ACME)                 | 1-                  |
| 74                     | Dead Blow Hammer                                                                                                              | 4                   |
| 75                     | 12" x 3/8 female flare straight motor fuel x 1-3/4" Male ACME                                                                 | 4                   |
| 76                     | 12" x 3/8 female flare 90-degree motor fuel x 1-3/4" Male ACME                                                                | 4                   |
| 77                     | 12" x Fork Truck Safety Connector 90-degree motor fuel x 1-3/4" Male ACME                                                     | 4                   |
| 78                     | 12" x Male POL x Female POL 90-degree                                                                                         | 4                   |
| 79                     | 1-3/4" Female ACME x 1-3/4" Male ACME extension with ball valve                                                               | 4                   |
| 80                     | OLD style Chek-Lok 7572C-14A liquid propane evacuation adapter with schedule 80 pipe                                          | 4                   |
|                        | extension and 1-3/4" male ACME (designed for underground storage tanks)                                                       | 4                   |
| 81                     | NEW style Chek-Lok 7590U-10 liquid propane evacuation adapter with schedule 80 pipe                                           | 4                   |
|                        | extension and 1-3/4" Male ACME (designed for underground storage tanks)                                                       |                     |
| 82                     | Box #4 foam insert                                                                                                            | 4                   |
|                        | Full Graphic Set                                                                                                              |                     |

Propane Specialist Response Kit - Box # 3

The items in Box #1's Left side storage area and the lift out Tool Totes from Boxes #3 & 4 have been intentionally omitted because their components are not referenced in this document. However they are all listed on pages 4 & 5 of this guide.