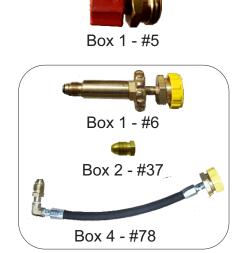

#### Kit Component Location Index

| Kit Item<br>Identifier | Description                                                    | Located in<br>Box # |
|------------------------|----------------------------------------------------------------|---------------------|
| 1                      | 1-3/4" Female ACME Vapor Adaptor X 1-3/4" Male ACME            | 1                   |
| 2                      | 1-3/4" Female ACME X 1-3/4" Male ACME 90 degree                | 1                   |
| 3                      | 3-1/4" Female X 1-3/4" Male ACME                               | 1                   |
| 4                      | 1-1/4" Female ACME Vapor Adaptor X 1-3/4" Male ACME            | 1                   |
| 5                      | 1-5/16" QCC/OPD tank EVACUATION ADAPTER (no Excess Flow Valve) | 1                   |
| 6                      | Full Flow P.O.L. X 1-3/4" Male ACME                            | 1                   |
| 7                      | Reserve Cylinder Adapter Female POL                            | 1                   |
| 8                      | 2-1/4" Female X 1-3/4" Male ACME                               | 1                   |
| 9                      | Fork Truck Safety Connector X 1-3/4" Male ACME                 | 1                   |
| 10                     | Bottle, high pressure pipe sealant                             | 1                   |
| 11                     | Box #1 foam insert                                             | 1                   |
| 12                     | Propane Specialist Response Kit Box # 1                        | 1                   |
| 13                     | 1-3/4" Male ACME x 1/4" Female NPT                             | 1                   |
| 14                     | 1-3/4" Male ACME x 3/4" Female NPT                             | 1                   |
| 15                     | 1-3/4" Cap                                                     | 1                   |
| 16                     | Reserved                                                       | 1                   |
| 17                     | Flomatic internal valve manual activation tool                 | 1                   |
| 18                     | 1/4" ball valve                                                | 1                   |
| 19                     | 1-1//4" Cap                                                    | 1                   |
| 20                     | Bleeder plug                                                   | 1                   |
| 21                     | 2 - 3/16" MC-331 internal valve handle pin (cotter pin)        | 1                   |
| 22                     | 2 - 1/8" MC-331 internal valve handle pin (cotter pin)         | 1                   |
| 23                     | 2 - 1/16" MC-331 internal valve handle pin (cotter pin)        | 1                   |
| 24                     | 1-1/4" ACME Propane Vapor Gasket                               | 1                   |
| 25                     | 1-3/4" ACME Propane Filler Valve Gasket                        | 1                   |
| 26                     | 2-1/4" ACME Propane Filler Valve Gasket                        | 1                   |
| 27                     | 3-1/4" ACME Propane Filler Valve Gasket                        | 1                   |
| 28                     | Liquid Unloading Adapter Nylon Gasket                          | 1                   |
| 29                     | Liquid Unloading Adapter O-Ring                                | 1                   |
| 30                     | 1/2-inch roll of high-pressure Teflon tape                     | 1                   |
| 31                     | 300 psi bottom mount pressure gauge                            | 1                   |
| 32                     | Liquid Unloading Valve Assembly (new style) straight           | 2                   |
| 33                     | 1-inch pressure gauge assembly (300psi)                        | 2                   |
| 34                     | 3121 Unloading Adapter                                         | 2                   |
| 35                     | Liquid Unloading Valve Assembly (new style) 90 degree          | 2                   |
| 36                     | Liquid Unloading Valve Assembly (old style) 90 degree          | 2                   |
| 37                     | Hard Nose POL Plug                                             | 2                   |
| 38                     | Fill Valve Adapter (Check Valve)                               | 2                   |
| 39                     | 1-3/4" Female ACME X 1-3/4" Male ACME Unloading Adapter        | 2                   |
| 40                     | 1-3/4" Male ACME X 1-3/4" Male ACME                            | 2                   |
| 41                     | Box #2 foam insert                                             | 2                   |