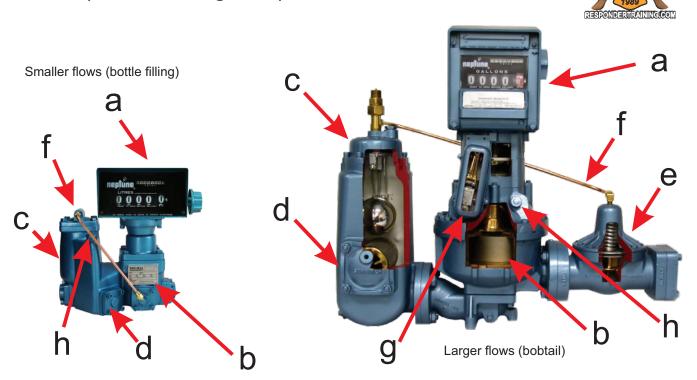

#### **Bulk Plants and DOT MC330/331**

Identified tank connection points may only need one of the items identified or multiple pieces to accomplish the task.

#### **Bulk Plants**

#### **DOT MC330/331**

Box 2 - #40

Box 1 - #8

Box 1 - #3

Box 2 - #49

Box 2 - #33