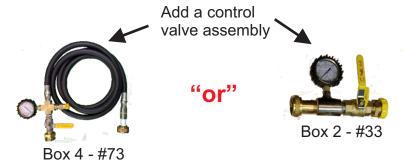

#### **Specialty Tank Connections**

Identified tank connection points may only need one of the items identified or multiple pieces to accomplish the task.