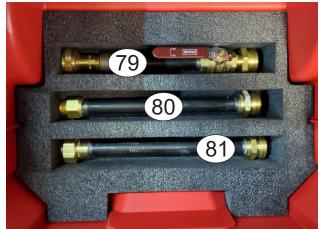

| Kit Item<br>Identifier | Description                                                                                                                   | Located in<br>Box # |
|------------------------|-------------------------------------------------------------------------------------------------------------------------------|---------------------|
| 42                     | Propane Specialist Response Kit Box # 2                                                                                       | 2                   |
| 43                     | Gloves 1-pair                                                                                                                 | 3                   |
| 44                     | Gloves 1-pair                                                                                                                 | 3                   |
| 45                     | Wood Plug Kit                                                                                                                 | 3                   |
| 46                     | 1-3/4" Female ACME X 1-3/4" Female ACME                                                                                       | 3                   |
| 47                     | Tool Tote                                                                                                                     | 3                   |
| 48<br>49               | OPTIONAL - Emergency ESV W/manual Latch and 30-foot stainless steel cable and pull handle 3-1/4" Male ACME x 3-1/4" Male ACME | 3<br>3              |
| 50                     | 1-inch 3-way valve                                                                                                            | 3                   |
| 51                     | Bottle, Leak Check Fluid                                                                                                      | 3                   |
| 52                     | Liquid loading/unloading tank valve w/ball valve and 1-3/4" male ACME                                                         | 3                   |
| 53                     | High Pressure (250 psi) 1/4" quick connect x Female POL                                                                       | 3                   |
| 54                     | Mower Propane Tank Connector (left hand thread) x Female POL                                                                  | 3                   |
| 55                     | CGA 555 x Female POL                                                                                                          | 3                   |
| 56                     | 3/8" Male Quick Connector x Female POL                                                                                        | 3                   |
| 57                     | Low Pressure 1/4" quick connect x Female POL                                                                                  | 3                   |
| 58                     | 7580F liquid loading unloading tank valve w/ball valve and 1-3/4" male ACME                                                   | 3                   |
| 59                     | Propane Specialist Response Kit Box # 3                                                                                       | 3                   |
| 60                     | Box #3 foam insert                                                                                                            | 3                   |
| 61                     | Extra Heavy Couplings (1/4", 3/8", 1/2", 3/4", 1")                                                                            | 4                   |
| 62                     | Extra Heavy Close nipples (1/4", 3/8", 1/2", 3/4", 1")                                                                        | 4<br>4              |
| 63                     | Brass non sparking hammer                                                                                                     | 4                   |
| 64                     | ALL - N - One Chek-Lok Socket                                                                                                 | 4                   |
| 65                     | Tool – Pipe Extractor Set                                                                                                     | 4                   |
| 66                     | Extra Heavy 3-inch nipples (1/4", 3/8", 1/2", 3/4", 1")                                                                       | 4                   |
| 67                     | Extra Heavy Plug (1/4", 3/8", 1/2", 3/4", 1")                                                                                 | 4                   |
| 68<br>69               | Reducers (1/4' x 3/8", 3/8' x 1/2", 1/2' x 3/4", 3/4' x 1", 1" x 1-1/4", 1-1/4" x 1-1/2", 1-1/2' x 2 Tool – POL wrench        | <sup>)</sup> 4      |
| 70                     | Propane Specialist Response Kit Box # 4                                                                                       | 4                   |
| 71                     | Tool Tote                                                                                                                     | 4                   |
| 72                     | Custom Lexan case divider                                                                                                     | 4                   |
| 73                     | 10-foot 1/2" hose with 300 psi gauge, hydrostatic relief and ball valve (1-3/4" Female ACME x 3/4" Male ACME)                 | 1-                  |
| 74                     | Dead Blow Hammer                                                                                                              | 4                   |
| 75                     | 12" x 3/8 female flare straight motor fuel x 1-3/4" Male ACME                                                                 | 4                   |
| 76                     | 12" x 3/8 female flare 90-degree motor fuel x 1-3/4" Male ACME                                                                | 4                   |
| 77                     | 12" x Fork Truck Safety Connector 90-degree motor fuel x 1-3/4" Male ACME                                                     | 4                   |
| 78                     | 12" x Male POL x Female POL 90-degree                                                                                         | 4                   |
| 79                     | 1-3/4" Female ACME x 1-3/4" Male ACME extension with ball valve                                                               | 4                   |
| 80                     | OLD style Chek-Lok 7572C-14A liquid propane evacuation adapter with schedule 80 pipe                                          | 4                   |
|                        | extension and 1-3/4" male ACME (designed for underground storage tanks)                                                       | 4                   |
| 81                     | NEW style Chek-Lok 7590U-10 liquid propane evacuation adapter with schedule 80 pipe                                           | 4                   |
|                        | extension and 1-3/4" Male ACME (designed for underground storage tanks)                                                       |                     |
| 82                     | Box #4 foam insert                                                                                                            | 4                   |
|                        | Full Graphic Set                                                                                                              |                     |