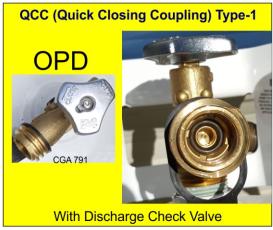

10 QCC Type-1

QCC Type 1 connectors are color coded to indicate the maximum BTU per Hour that each are capable of producing. **BLACK** is the lowest at 100,000 BTU/hour, **GREEN** is next at 200,000 BTU/hour and RED is the maximum at 400,000 BTU/hour.

Currently OPD valves with the QCC Type-1 connector are still capable of receiving a male POL, this could change someday. But, for now if you need to flare a larger quantity of propane than the QCC Type-1 is capable of, you may be able to use a full flow POL.

The QCC connector (CGA 791) is a 1-5/16" ACME (right hand thread) which is found on BBQ and other systems with OPD valves.

When purchasing propane equipment such as portable heaters they often are shipped with a POL connector. Don't be confused by the large QCC Type-1 threads.









Created by: Ronald D. Huffman respondertraining.rdh@gmail.com 2019/5/18

Component Application and Identification Guide

# Liquid Withdrawal

Performing liquid withdrawal operations on an OLD style Chek-Lok using the 7572C-14A adapter has always been accompanied by a release of liquid propane until the adapter has been tightened down. The New style adapter (7590U-10) stops the release with the new design and the use of an O-Ring.



RESPONDERTRAINING.COM



New Style 7590U-10

Box 2 - #31, 35 Box 4 - #81



Old Style Liquid Withdrawal



Old Style 7572C-14A

Box 2 - #36 Box 4 - #80



Box-2 #35

NEW style Liquid Evacuation Valve adapter utilizes an <u>O-ring</u> to seal the valve to the tank unit.





This style adapter is used on the Old style Liquid Evacuation Valve and <u>DO NOT seal