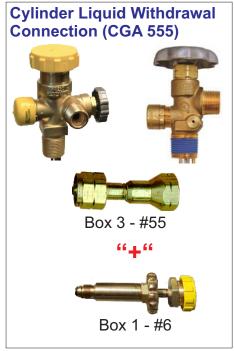

#### **Specialty Tank Connections**

Identified tank connection points may only need one of the items identified or multiple pieces to accomplish the task.