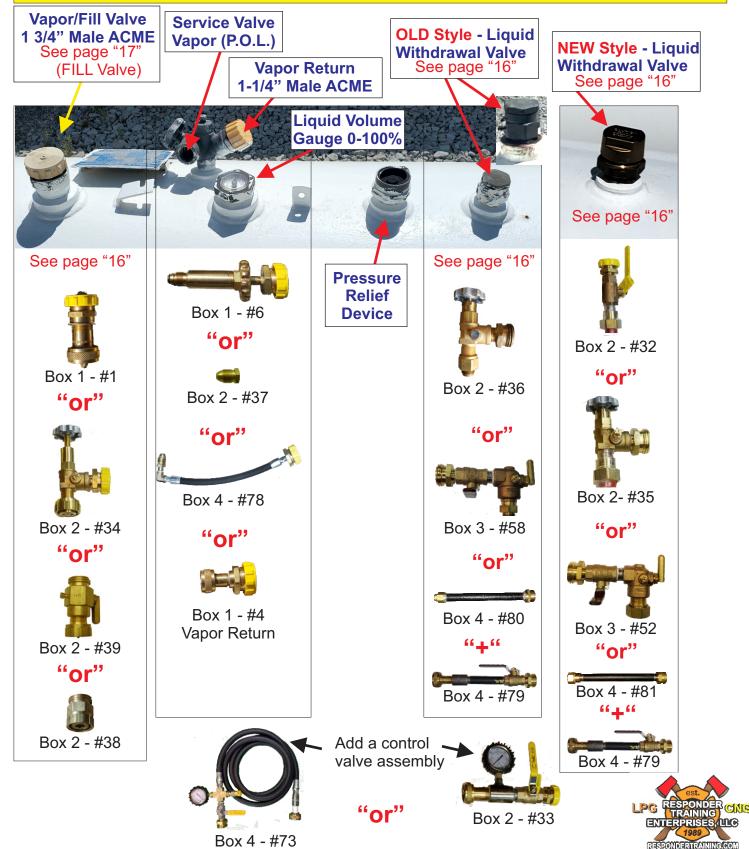

#### **COMMON Horizontal Residential Tank Connections**

Identified tank connection points may only need one of the items identified or multiple pieces to accomplish the task.

Component Application and Identification Guide

#### **COMMON Underground Tank Connections**

Identified tank connection points may only need one of the items identified or multiple pieces to accomplish the task.

Component Application and Identification Guide

Identified tank connection points may only need one of the items identified or multiple pieces to accomplish the task.

#### Overfill Protection Device (OPD) REQUIRED ON 4-40 POUND TANKS

#### Vapor Service Valve with POL Connection ONLY

Component Application and Identification Guide

Identified tank connection points may only need one of the items identified or multiple pieces to accomplish the task.