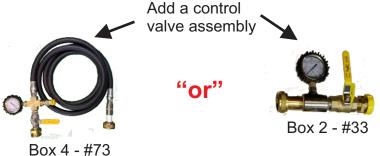

# Camper Low Pressure (regulated) Connections Box 3 - #56 "or" Box 3 - #57 "+"

Box 4 - #78

Box 1 - #6

"or"

Box 2 - #33

Component Application and Identification Guide