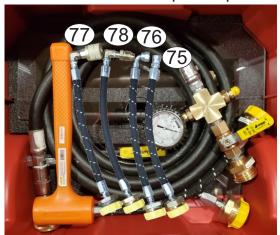

| Kit Item<br>Identifier | Description                                                                                                                   | Located in<br>Box # |
|------------------------|-------------------------------------------------------------------------------------------------------------------------------|---------------------|
| 42                     | Propane Specialist Response Kit Box # 2                                                                                       | 2                   |
| 43                     | Gloves 1-pair                                                                                                                 | 3                   |
| 44                     | Gloves 1-pair                                                                                                                 | 3                   |
| 45                     | Wood Plug Kit                                                                                                                 | 3                   |
| 46                     | 1-3/4" Female ACME X 1-3/4" Female ACME                                                                                       | 3                   |
| 47                     | Tool Tote                                                                                                                     | 3                   |
| 48<br>49               | OPTIONAL - Emergency ESV W/manual Latch and 30-foot stainless steel cable and pull handle 3-1/4" Male ACME x 3-1/4" Male ACME | 3<br>3              |
| 50                     | 1-inch 3-way valve                                                                                                            | 3                   |
| 51                     | Bottle, Leak Check Fluid                                                                                                      | 3                   |
| 52                     | Liquid loading/unloading tank valve w/ball valve and 1-3/4" male ACME                                                         | 3                   |
| 53                     | High Pressure (250 psi) 1/4" quick connect x Female POL                                                                       | 3                   |
| 54                     | Mower Propane Tank Connector (left hand thread) x Female POL                                                                  | 3                   |
| 55                     | CGA 555 x Female POL                                                                                                          | 3                   |
| 56                     | 3/8" Male Quick Connector x Female POL                                                                                        | 3                   |
| 57                     | Low Pressure 1/4" quick connect x Female POL                                                                                  | 3                   |
| 58                     | 7580F liquid loading unloading tank valve w/ball valve and 1-3/4" male ACME                                                   | 3                   |
| 59                     | Propane Specialist Response Kit Box # 3                                                                                       | 3                   |
| 60                     | Box #3 foam insert                                                                                                            | 3                   |
| 61                     | Extra Heavy Couplings (1/4", 3/8", 1/2", 3/4", 1")                                                                            | 4                   |
| 62                     | Extra Heavy Close nipples (1/4", 3/8", 1/2", 3/4", 1")                                                                        | 4<br>4              |
| 63                     | Brass non sparking hammer                                                                                                     | 4                   |
| 64                     | ALL - N - One Chek-Lok Socket                                                                                                 | 4                   |
| 65                     | Tool – Pipe Extractor Set                                                                                                     | 4                   |
| 66                     | Extra Heavy 3-inch nipples (1/4", 3/8", 1/2", 3/4", 1")                                                                       | 4                   |
| 67                     | Extra Heavy Plug (1/4", 3/8", 1/2", 3/4", 1")                                                                                 | 4                   |
| 68<br>69               | Reducers (1/4' x 3/8", 3/8' x 1/2", 1/2' x 3/4", 3/4' x 1", 1" x 1-1/4", 1-1/4" x 1-1/2", 1-1/2' x 2 Tool – POL wrench        | <sup>)</sup> 4      |
| 70                     | Propane Specialist Response Kit Box # 4                                                                                       | 4                   |
| 71                     | Tool Tote                                                                                                                     | 4                   |
| 72                     | Custom Lexan case divider                                                                                                     | 4                   |
| 73                     | 10-foot 1/2" hose with 300 psi gauge, hydrostatic relief and ball valve (1-3/4" Female ACME x 3/4" Male ACME)                 | 1-                  |
| 74                     | Dead Blow Hammer                                                                                                              | 4                   |
| 75                     | 12" x 3/8 female flare straight motor fuel x 1-3/4" Male ACME                                                                 | 4                   |
| 76                     | 12" x 3/8 female flare 90-degree motor fuel x 1-3/4" Male ACME                                                                | 4                   |
| 77                     | 12" x Fork Truck Safety Connector 90-degree motor fuel x 1-3/4" Male ACME                                                     | 4                   |
| 78                     | 12" x Male POL x Female POL 90-degree                                                                                         | 4                   |
| 79                     | 1-3/4" Female ACME x 1-3/4" Male ACME extension with ball valve                                                               | 4                   |
| 80                     | OLD style Chek-Lok 7572C-14A liquid propane evacuation adapter with schedule 80 pipe                                          | 4                   |
|                        | extension and 1-3/4" male ACME (designed for underground storage tanks)                                                       | 4                   |
| 81                     | NEW style Chek-Lok 7590U-10 liquid propane evacuation adapter with schedule 80 pipe                                           | 4                   |
|                        | extension and 1-3/4" Male ACME (designed for underground storage tanks)                                                       |                     |
| 82                     | Box #4 foam insert                                                                                                            | 4                   |
|                        | Full Graphic Set                                                                                                              |                     |