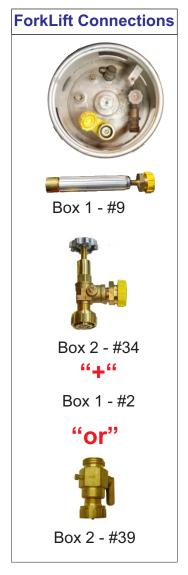

#### **Specialty Tank Connections**

Identified tank connection points may only need one of the items identified or multiple pieces to accomplish the task.