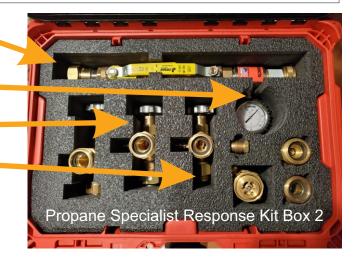

#### Kit Component Location Index

| Kit Item<br>Identifier | Description                                                    | Located in<br>Box # |
|------------------------|----------------------------------------------------------------|---------------------|
| 1                      | 1-3/4" Female ACME Vapor Adaptor X 1-3/4" Male ACME            | 1                   |
| 2                      | 1-3/4" Female ACME X 1-3/4" Male ACME 90 degree                | 1                   |
| 3                      | 3-1/4" Female X 1-3/4" Male ACME                               | 1                   |
| 4                      | 1-1/4" Female ACME Vapor Adaptor X 1-3/4" Male ACME            | 1                   |
| 5                      | 1-5/16" QCC/OPD tank EVACUATION ADAPTER (no Excess Flow Valve) | 1                   |
| 6                      | Full Flow P.O.L. X 1-3/4" Male ACME                            | 1                   |
| 7                      | Reserve Cylinder Adapter Female POL                            | 1                   |
| 8                      | 2-1/4" Female X 1-3/4" Male ACME                               | 1                   |
| 9                      | Fork Truck Safety Connector X 1-3/4" Male ACME                 | 1                   |
| 10                     | Bottle, high pressure pipe sealant                             | 1                   |
| 11                     | Box #1 foam insert                                             | 1                   |
| 12                     | Propane Specialist Response Kit Box # 1                        | 1                   |
| 13                     | 1-3/4" Male ACME x 1/4" Female NPT                             | 1                   |
| 14                     | 1-3/4" Male ACME x 3/4" Female NPT                             | 1                   |
| 15                     | 1-3/4" Cap                                                     | 1                   |
| 16                     | Reserved                                                       | 1                   |
| 17                     | Flomatic internal valve manual activation tool                 | 1                   |
| 18                     | 1/4" ball valve                                                | 1                   |
| 19                     | 1-1//4" Cap                                                    | 1                   |
| 20                     | Bleeder plug                                                   | 1                   |
| 21                     | 2 - 3/16" MC-331 internal valve handle pin (cotter pin)        | 1                   |
| 22                     | 2 - 1/8" MC-331 internal valve handle pin (cotter pin)         | 1                   |
| 23                     | 2 - 1/16" MC-331 internal valve handle pin (cotter pin)        | 1                   |
| 24                     | 1-1/4" ACME Propane Vapor Gasket                               | 1                   |
| 25                     | 1-3/4" ACME Propane Filler Valve Gasket                        | 1                   |
| 26                     | 2-1/4" ACME Propane Filler Valve Gasket                        | 1                   |
| 27                     | 3-1/4" ACME Propane Filler Valve Gasket                        | 1                   |
| 28                     | Liquid Unloading Adapter Nylon Gasket                          | 1                   |
| 29                     | Liquid Unloading Adapter O-Ring                                | 1                   |
| 30                     | 1/2-inch roll of high-pressure Teflon tape                     | 1                   |
| 31                     | 300 psi bottom mount pressure gauge                            | 1                   |
| 32                     | Liquid Unloading Valve Assembly (new style) straight           | 2                   |
| 33                     | 1-inch pressure gauge assembly (300psi)                        | 2                   |
| 34                     | 3121 Unloading Adapter                                         | 2                   |
| 35                     | Liquid Unloading Valve Assembly (new style) 90 degree          | 2                   |
| 36                     | Liquid Unloading Valve Assembly (old style) 90 degree          | 2                   |
| 37                     | Hard Nose POL Plug                                             | 2                   |
| 38                     | Fill Valve Adapter (Check Valve)                               | 2                   |
| 39                     | 1-3/4" Female ACME X 1-3/4" Male ACME Unloading Adapter        | 2                   |
| 40                     | 1-3/4" Male ACME X 1-3/4" Male ACME                            | 2                   |
| 41                     | Box #2 foam insert                                             | 2                   |

| Kit Item<br>Identifier | Description                                                                                                                   | Located in<br>Box # |
|------------------------|-------------------------------------------------------------------------------------------------------------------------------|---------------------|
| 42                     | Propane Specialist Response Kit Box # 2                                                                                       | 2                   |
| 43                     | Gloves 1-pair                                                                                                                 | 3                   |
| 44                     | Gloves 1-pair                                                                                                                 | 3                   |
| 45                     | Wood Plug Kit                                                                                                                 | 3                   |
| 46                     | 1-3/4" Female ACME X 1-3/4" Female ACME                                                                                       | 3                   |
| 47                     | Tool Tote                                                                                                                     | 3                   |
| 48<br>49               | OPTIONAL - Emergency ESV W/manual Latch and 30-foot stainless steel cable and pull handle 3-1/4" Male ACME x 3-1/4" Male ACME | 3<br>3              |
| 50                     | 1-inch 3-way valve                                                                                                            | 3                   |
| 51                     | Bottle, Leak Check Fluid                                                                                                      | 3                   |
| 52                     | Liquid loading/unloading tank valve w/ball valve and 1-3/4" male ACME                                                         | 3                   |
| 53                     | High Pressure (250 psi) 1/4" quick connect x Female POL                                                                       | 3                   |
| 54                     | Mower Propane Tank Connector (left hand thread) x Female POL                                                                  | 3                   |
| 55                     | CGA 555 x Female POL                                                                                                          | 3                   |
| 56                     | 3/8" Male Quick Connector x Female POL                                                                                        | 3                   |
| 57                     | Low Pressure 1/4" quick connect x Female POL                                                                                  | 3                   |
| 58                     | 7580F liquid loading unloading tank valve w/ball valve and 1-3/4" male ACME                                                   | 3                   |
| 59                     | Propane Specialist Response Kit Box # 3                                                                                       | 3                   |
| 60                     | Box #3 foam insert                                                                                                            | 3                   |
| 61                     | Extra Heavy Couplings (1/4", 3/8", 1/2", 3/4", 1")                                                                            | 4                   |
| 62                     | Extra Heavy Close nipples (1/4", 3/8", 1/2", 3/4", 1")                                                                        | 4<br>4              |
| 63                     | Brass non sparking hammer                                                                                                     | 4                   |
| 64                     | ALL - N - One Chek-Lok Socket                                                                                                 | 4                   |
| 65                     | Tool – Pipe Extractor Set                                                                                                     | 4                   |
| 66                     | Extra Heavy 3-inch nipples (1/4", 3/8", 1/2", 3/4", 1")                                                                       | 4                   |
| 67                     | Extra Heavy Plug (1/4", 3/8", 1/2", 3/4", 1")                                                                                 | 4                   |
| 68<br>69               | Reducers (1/4' x 3/8", 3/8' x 1/2", 1/2' x 3/4", 3/4' x 1", 1" x 1-1/4", 1-1/4" x 1-1/2", 1-1/2' x 2 Tool – POL wrench        | <sup>)</sup> 4      |
| 70                     | Propane Specialist Response Kit Box # 4                                                                                       | 4                   |
| 71                     | Tool Tote                                                                                                                     | 4                   |
| 72                     | Custom Lexan case divider                                                                                                     | 4                   |
| 73                     | 10-foot 1/2" hose with 300 psi gauge, hydrostatic relief and ball valve (1-3/4" Female ACME x 3/4" Male ACME)                 | 1-                  |
| 74                     | Dead Blow Hammer                                                                                                              | 4                   |
| 75                     | 12" x 3/8 female flare straight motor fuel x 1-3/4" Male ACME                                                                 | 4                   |
| 76                     | 12" x 3/8 female flare 90-degree motor fuel x 1-3/4" Male ACME                                                                | 4                   |
| 77                     | 12" x Fork Truck Safety Connector 90-degree motor fuel x 1-3/4" Male ACME                                                     | 4                   |
| 78                     | 12" x Male POL x Female POL 90-degree                                                                                         | 4                   |
| 79                     | 1-3/4" Female ACME x 1-3/4" Male ACME extension with ball valve                                                               | 4                   |
| 80                     | OLD style Chek-Lok 7572C-14A liquid propane evacuation adapter with schedule 80 pipe                                          | 4                   |
|                        | extension and 1-3/4" male ACME (designed for underground storage tanks)                                                       | 4                   |
| 81                     | NEW style Chek-Lok 7590U-10 liquid propane evacuation adapter with schedule 80 pipe                                           | 4                   |
|                        | extension and 1-3/4" Male ACME (designed for underground storage tanks)                                                       |                     |
| 82                     | Box #4 foam insert                                                                                                            | 4                   |
|                        | Full Graphic Set                                                                                                              |                     |