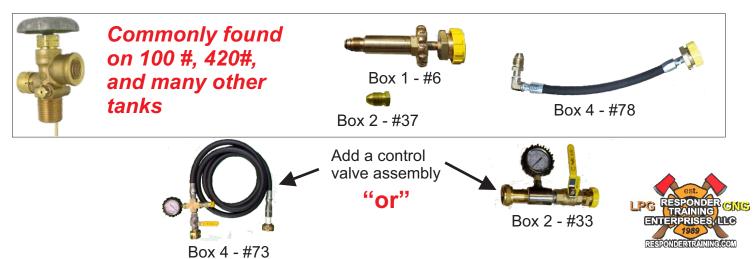

#### 420# (100 Gallon) Tank Valve options

Component Application and Identification Guide