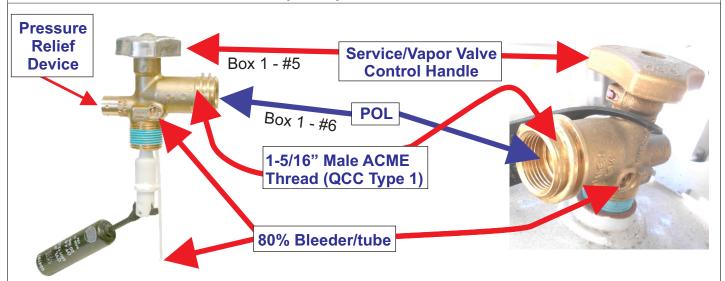

#### Vapor Service Valve with POL Connection ONLY

Component Application and Identification Guide

Identified tank connection points may only need one of the items identified or multiple pieces to accomplish the task.