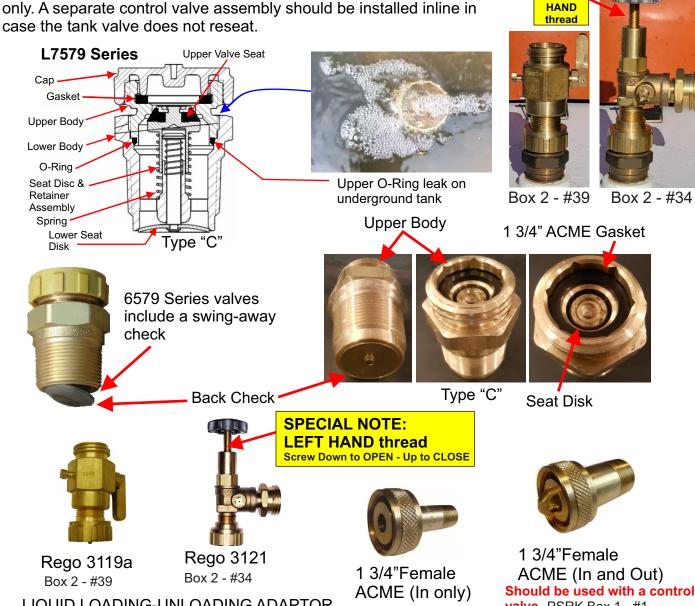

#### **COMMON Underground Tank Connections**

Identified tank connection points may only need one of the items identified or multiple pieces to accomplish the task.

Component Application and Identification Guide

Identified tank connection points may only need one of the items identified or multiple pieces to accomplish the task.