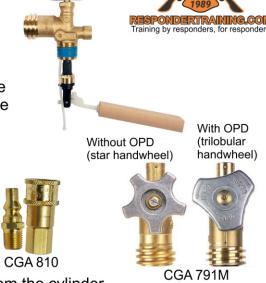

anks with an OPD's must be re-certified 12 years from the date of manufacture stamped on the tank. Tanks that have been recertified must then be re-certified every 5 years. This standard has changed to exclude horizontal tanks.

OPD cylinder valves may have either a CGA (Compressed Gas Association) 791 (ACME threads) or a CGA 810 (pushpull, quick disconnect) connection device.

In addition to the 80% fill limiter, OPD valves contain a Discharge Check Valve. It's purpose is to prevent discharge from the cylinder unless a POL (Prest-O-Lite) or QCC (Quick Closing Coupling) type-1 fitting is connected to the valve. When the connector is properly threaded onto the OPD valve it pushes open the Discharge Check Valve and allows propane to flow through the connector and to the attached appliance.



Page 15

CGA 510 QCC Type-1

QCC Type 1 connectors are color coded to indicate the maximum BTU per Hour that each are capable of producing. **BLACK** is the lowest at 100,000 BTU/hour, **GREEN** is next at 200,000 BTU/hour and RED is the maximum at 400,000 BTU/hour.

Currently OPD valves with the QCC Type-1 connector are still capable of receiving a male POL, this could change someday. But, for now if you need to flare a larger quantity of propane than the QCC Type-1 is capable of, you may be able to use a full flow POL.

The QCC connector (CGA 791) is a 1-5/16" ACME (right hand thread) which is found on BBQ and other systems with OPD valves.

When purchasing propane equipment such as portable heaters they often are shipped with a POL connector. Don't be confused by the large QCC Type-1