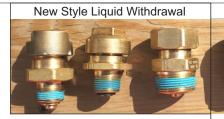

#### Kit Component Location Index

| Kit Item<br>Identifier | Description                                                    | Located in<br>Box # |
|------------------------|----------------------------------------------------------------|---------------------|
| 1                      | 1-3/4" Female ACME Vapor Adaptor X 1-3/4" Male ACME            | 1                   |
| 2                      | 1-3/4" Female ACME X 1-3/4" Male ACME 90 degree                | 1                   |
| 3                      | 3-1/4" Female X 1-3/4" Male ACME                               | 1                   |
| 4                      | 1-1/4" Female ACME Vapor Adaptor X 1-3/4" Male ACME            | 1                   |
| 5                      | 1-5/16" QCC/OPD tank EVACUATION ADAPTER (no Excess Flow Valve) | 1                   |
| 6                      | Full Flow P.O.L. X 1-3/4" Male ACME                            | 1                   |
| 7                      | Reserve Cylinder Adapter Female POL                            | 1                   |
| 8                      | 2-1/4" Female X 1-3/4" Male ACME                               | 1                   |
| 9                      | Fork Truck Safety Connector X 1-3/4" Male ACME                 | 1                   |
| 10                     | Bottle, high pressure pipe sealant                             | 1                   |
| 11                     | Box #1 foam insert                                             | 1                   |
| 12                     | Propane Specialist Response Kit Box # 1                        | 1                   |
| 13                     | 1-3/4" Male ACME x 1/4" Female NPT                             | 1                   |
| 14                     | 1-3/4" Male ACME x 3/4" Female NPT                             | 1                   |
| 15                     | 1-3/4" Cap                                                     | 1                   |
| 16                     | Reserved                                                       | 1                   |
| 17                     | Flomatic internal valve manual activation tool                 | 1                   |
| 18                     | 1/4" ball valve                                                | 1                   |
| 19                     | 1-1//4" Cap                                                    | 1                   |
| 20                     | Bleeder plug                                                   | 1                   |
| 21                     | 2 - 3/16" MC-331 internal valve handle pin (cotter pin)        | 1                   |
| 22                     | 2 - 1/8" MC-331 internal valve handle pin (cotter pin)         | 1                   |
| 23                     | 2 - 1/16" MC-331 internal valve handle pin (cotter pin)        | 1                   |
| 24                     | 1-1/4" ACME Propane Vapor Gasket                               | 1                   |
| 25                     | 1-3/4" ACME Propane Filler Valve Gasket                        | 1                   |
| 26                     | 2-1/4" ACME Propane Filler Valve Gasket                        | 1                   |
| 27                     | 3-1/4" ACME Propane Filler Valve Gasket                        | 1                   |
| 28                     | Liquid Unloading Adapter Nylon Gasket                          | 1                   |
| 29                     | Liquid Unloading Adapter O-Ring                                | 1                   |
| 30                     | 1/2-inch roll of high-pressure Teflon tape                     | 1                   |
| 31                     | 300 psi bottom mount pressure gauge                            | 1                   |
| 32                     | Liquid Unloading Valve Assembly (new style) straight           | 2                   |
| 33                     | 1-inch pressure gauge assembly (300psi)                        | 2                   |
| 34                     | 3121 Unloading Adapter                                         | 2                   |
| 35                     | Liquid Unloading Valve Assembly (new style) 90 degree          | 2                   |
| 36                     | Liquid Unloading Valve Assembly (old style) 90 degree          | 2                   |
| 37                     | Hard Nose POL Plug                                             | 2                   |
| 38                     | Fill Valve Adapter (Check Valve)                               | 2                   |
| 39                     | 1-3/4" Female ACME X 1-3/4" Male ACME Unloading Adapter        | 2                   |
| 40                     | 1-3/4" Male ACME X 1-3/4" Male ACME                            | 2                   |
| 41                     | Box #2 foam insert                                             | 2                   |

The QCC connector (CGA 791) is a 1-5/16" ACME (right hand thread) which is found on BBQ and other systems with OPD valves.

When purchasing propane equipment such as portable heaters they often are shipped with a POL connector. Don't be confused by the large QCC Type-1 threads.

RESPONDERTRAINING.COM

New Style 7590U-10

Box 2 - #31, 35 Box 4 - #81

Old Style Liquid Withdrawal

Old Style 7572C-14A

Box 2 - #36 Box 4 - #80

Box-2 #35

NEW style Liquid Evacuation Valve adapter utilizes an <u>O-ring</u> to seal the valve to the tank unit.