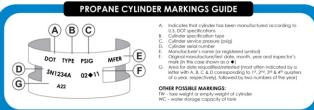

Component Application and Identification Guide

#### **Specialty Tank Connections**

Identified tank connection points may only need one of the items identified or multiple pieces to accomplish the task.

# Camper Low Pressure (regulated) Connections Box 3 - #56 "or" Box 3 - #57 "+"







Box 4 - #78

Box 1 - #6









"or"



Box 2 - #33



Component Application and Identification Guide

#### **Bulk Plants and DOT MC330/331**

Identified tank connection points may only need one of the items identified or multiple pieces to accomplish the task.

#### **Bulk Plants**





#### **DOT MC330/331**







Box 2 - #40



Box 1 - #8



Box 1 - #3



Box 2 - #49





Box 2 - #33



#### Common Tank/Cylinder Information

Data plates and tank collars provide specific tank information.



|         | information.  SN1234A  Q2+11  G  SN1234A  Q2+11  OTHER POSSIBLE MARKINGS:  IV: lose weight of explored by April 2014  OTHER POSSIBLE MARKINGS:  IV: lose weight of explored and april 2014  OTHER POSSIBLE MARKINGS: