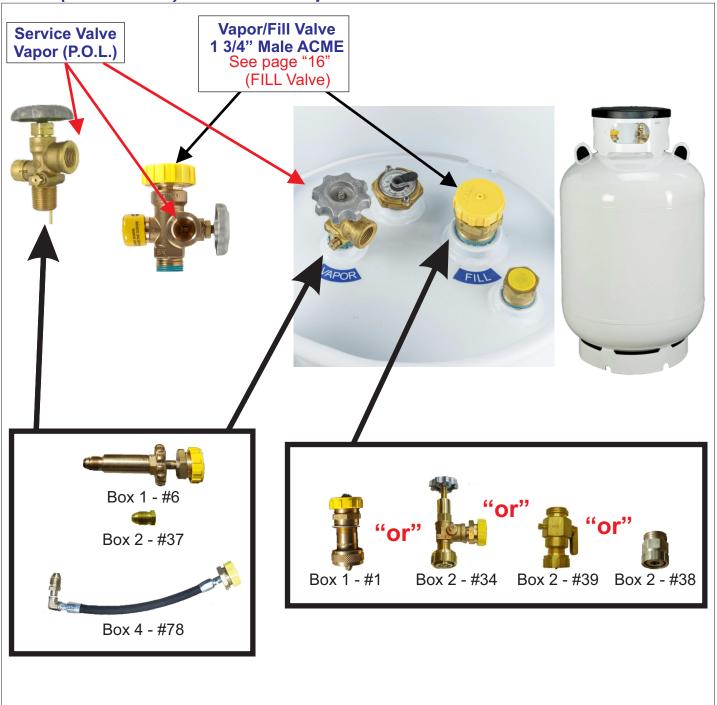

#### Vapor Service Valve with POL Connection ONLY

Component Application and Identification Guide

Identified tank connection points may only need one of the items identified or multiple pieces to accomplish the task.