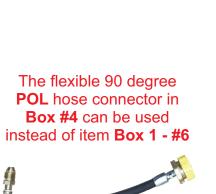

#### **Specialty Tank Connections**

Identified tank connection points may only need one of the items identified or multiple pieces to accomplish the task.

# Camper Low Pressure (regulated) Connections Box 3 - #56 "or" Box 3 - #57 "+"

Box 4 - #78

Box 1 - #6

"or"

Box 2 - #33

Component Application and Identification Guide