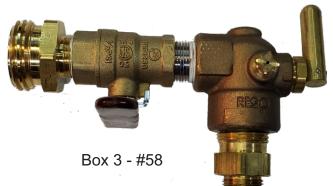

#### STORAGE VESSALS

Propane and other Liquified Petroleum Gases (LPG) are commonly shipped in container sizes from less than 1 ounce, to over 34,000 gallons (railcar). Cigarette lighters, hand held torches, spray cans, semi trailers and rail cars can all be used as a vessel to hold propane and other LPG's.