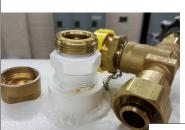

#### Kit Component Location Index

| Kit Item<br>Identifier | Description                                                    | Located in<br>Box # |
|------------------------|----------------------------------------------------------------|---------------------|
| 1                      | 1-3/4" Female ACME Vapor Adaptor X 1-3/4" Male ACME            | 1                   |
| 2                      | 1-3/4" Female ACME X 1-3/4" Male ACME 90 degree                | 1                   |
| 3                      | 3-1/4" Female X 1-3/4" Male ACME                               | 1                   |
| 4                      | 1-1/4" Female ACME Vapor Adaptor X 1-3/4" Male ACME            | 1                   |
| 5                      | 1-5/16" QCC/OPD tank EVACUATION ADAPTER (no Excess Flow Valve) | 1                   |
| 6                      | Full Flow P.O.L. X 1-3/4" Male ACME                            | 1                   |
| 7                      | Reserve Cylinder Adapter Female POL                            | 1                   |
| 8                      | 2-1/4" Female X 1-3/4" Male ACME                               | 1                   |
| 9                      | Fork Truck Safety Connector X 1-3/4" Male ACME                 | 1                   |
| 10                     | Bottle, high pressure pipe sealant                             | 1                   |
| 11                     | Box #1 foam insert                                             | 1                   |
| 12                     | Propane Specialist Response Kit Box # 1                        | 1                   |
| 13                     | 1-3/4" Male ACME x 1/4" Female NPT                             | 1                   |
| 14                     | 1-3/4" Male ACME x 3/4" Female NPT                             | 1                   |
| 15                     | 1-3/4" Cap                                                     | 1                   |
| 16                     | Reserved                                                       | 1                   |
| 17                     | Flomatic internal valve manual activation tool                 | 1                   |
| 18                     | 1/4" ball valve                                                | 1                   |
| 19                     | 1-1//4" Cap                                                    | 1                   |
| 20                     | Bleeder plug                                                   | 1                   |
| 21                     | 2 - 3/16" MC-331 internal valve handle pin (cotter pin)        | 1                   |
| 22                     | 2 - 1/8" MC-331 internal valve handle pin (cotter pin)         | 1                   |
| 23                     | 2 - 1/16" MC-331 internal valve handle pin (cotter pin)        | 1                   |
| 24                     | 1-1/4" ACME Propane Vapor Gasket                               | 1                   |
| 25                     | 1-3/4" ACME Propane Filler Valve Gasket                        | 1                   |
| 26                     | 2-1/4" ACME Propane Filler Valve Gasket                        | 1                   |
| 27                     | 3-1/4" ACME Propane Filler Valve Gasket                        | 1                   |
| 28                     | Liquid Unloading Adapter Nylon Gasket                          | 1                   |
| 29                     | Liquid Unloading Adapter O-Ring                                | 1                   |
| 30                     | 1/2-inch roll of high-pressure Teflon tape                     | 1                   |
| 31                     | 300 psi bottom mount pressure gauge                            | 1                   |
| 32                     | Liquid Unloading Valve Assembly (new style) straight           | 2                   |
| 33                     | 1-inch pressure gauge assembly (300psi)                        | 2                   |
| 34                     | 3121 Unloading Adapter                                         | 2                   |
| 35                     | Liquid Unloading Valve Assembly (new style) 90 degree          | 2                   |
| 36                     | Liquid Unloading Valve Assembly (old style) 90 degree          | 2                   |
| 37                     | Hard Nose POL Plug                                             | 2                   |
| 38                     | Fill Valve Adapter (Check Valve)                               | 2                   |
| 39                     | 1-3/4" Female ACME X 1-3/4" Male ACME Unloading Adapter        | 2                   |
| 40                     | 1-3/4" Male ACME X 1-3/4" Male ACME                            | 2                   |
| 41                     | Box #2 foam insert                                             | 2                   |

#### **Motor Fuel Tank Connections**

Identified tank connection points may only need one of the items identified or multiple pieces to accomplish the task.

Component Application and Identification Guide