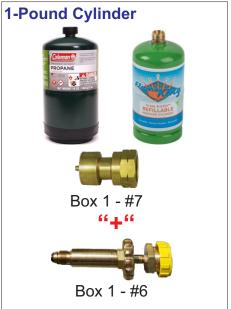

#### Vapor Service Valve with POL Connection ONLY



Component Application and Identification Guide

Identified tank connection points may only need one of the items identified or multiple pieces to accomplish the task.

#### 420# (100 Gallon) Tank Valve options





Component Application and Identification Guide

#### **Motor Fuel Tank Connections**

Identified tank connection points may only need one of the items identified or multiple pieces to accomplish the task.









Component Application and Identification Guide

#### **Specialty Tank Connections**

Identified tank connection points may only need one of the items identified or multiple pieces to accomplish the task.

# Camper Low Pressure (regulated) Connections Box 3 - #56 "or" Box 3 - #57 "+"







Box 4 - #78

Box 1 - #6









"or"



Box 2 - #33



Component Application and Identification Guide

#### **Bulk Plants and DOT MC330/331**

Identified tank connection points may only need one of the items identified or multiple pieces to accomplish the task.

#### **Bulk Plants**





#### **DOT MC330/331**







Box 2 - #40



Box 1 - #8



Box 1 - #3



Box 2 - #49





Box 2 - #33



#### Common Tank/Cylinder Information

Data plates and tank collars provide specific tank information.



|         | information.  SN1234A  Q2+11  G  SN1234A  Q2+11  OTHER POSSIBLE MARKINGS:  IV: lose weight of explored by April 2014  OTHER POSSIBLE MARKINGS:  IV: lose weight of explored and april 2014  OTHER POSSIBLE MARKINGS: