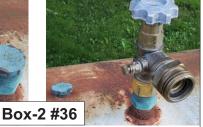

#### Kit Component Location Index

| Kit Item<br>Identifier | Description                                                    | Located in<br>Box # |
|------------------------|----------------------------------------------------------------|---------------------|
| 1                      | 1-3/4" Female ACME Vapor Adaptor X 1-3/4" Male ACME            | 1                   |
| 2                      | 1-3/4" Female ACME X 1-3/4" Male ACME 90 degree                | 1                   |
| 3                      | 3-1/4" Female X 1-3/4" Male ACME                               | 1                   |
| 4                      | 1-1/4" Female ACME Vapor Adaptor X 1-3/4" Male ACME            | 1                   |
| 5                      | 1-5/16" QCC/OPD tank EVACUATION ADAPTER (no Excess Flow Valve) | 1                   |
| 6                      | Full Flow P.O.L. X 1-3/4" Male ACME                            | 1                   |
| 7                      | Reserve Cylinder Adapter Female POL                            | 1                   |
| 8                      | 2-1/4" Female X 1-3/4" Male ACME                               | 1                   |
| 9                      | Fork Truck Safety Connector X 1-3/4" Male ACME                 | 1                   |
| 10                     | Bottle, high pressure pipe sealant                             | 1                   |
| 11                     | Box #1 foam insert                                             | 1                   |
| 12                     | Propane Specialist Response Kit Box # 1                        | 1                   |
| 13                     | 1-3/4" Male ACME x 1/4" Female NPT                             | 1                   |
| 14                     | 1-3/4" Male ACME x 3/4" Female NPT                             | 1                   |
| 15                     | 1-3/4" Cap                                                     | 1                   |
| 16                     | Reserved                                                       | 1                   |
| 17                     | Flomatic internal valve manual activation tool                 | 1                   |
| 18                     | 1/4" ball valve                                                | 1                   |
| 19                     | 1-1//4" Cap                                                    | 1                   |
| 20                     | Bleeder plug                                                   | 1                   |
| 21                     | 2 - 3/16" MC-331 internal valve handle pin (cotter pin)        | 1                   |
| 22                     | 2 - 1/8" MC-331 internal valve handle pin (cotter pin)         | 1                   |
| 23                     | 2 - 1/16" MC-331 internal valve handle pin (cotter pin)        | 1                   |
| 24                     | 1-1/4" ACME Propane Vapor Gasket                               | 1                   |
| 25                     | 1-3/4" ACME Propane Filler Valve Gasket                        | 1                   |
| 26                     | 2-1/4" ACME Propane Filler Valve Gasket                        | 1                   |
| 27                     | 3-1/4" ACME Propane Filler Valve Gasket                        | 1                   |
| 28                     | Liquid Unloading Adapter Nylon Gasket                          | 1                   |
| 29                     | Liquid Unloading Adapter O-Ring                                | 1                   |
| 30                     | 1/2-inch roll of high-pressure Teflon tape                     | 1                   |
| 31                     | 300 psi bottom mount pressure gauge                            | 1                   |
| 32                     | Liquid Unloading Valve Assembly (new style) straight           | 2                   |
| 33                     | 1-inch pressure gauge assembly (300psi)                        | 2                   |
| 34                     | 3121 Unloading Adapter                                         | 2                   |
| 35                     | Liquid Unloading Valve Assembly (new style) 90 degree          | 2                   |
| 36                     | Liquid Unloading Valve Assembly (old style) 90 degree          | 2                   |
| 37                     | Hard Nose POL Plug                                             | 2                   |
| 38                     | Fill Valve Adapter (Check Valve)                               | 2                   |
| 39                     | 1-3/4" Female ACME X 1-3/4" Male ACME Unloading Adapter        | 2                   |
| 40                     | 1-3/4" Male ACME X 1-3/4" Male ACME                            | 2                   |
| 41                     | Box #2 foam insert                                             | 2                   |