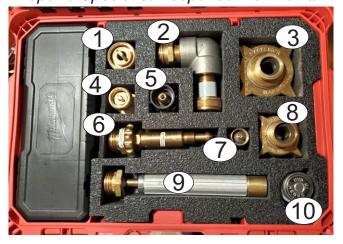

#### Kit Component Location Index

| Kit Item<br>Identifier | Description                                                    | Located in<br>Box # |
|------------------------|----------------------------------------------------------------|---------------------|
| 1                      | 1-3/4" Female ACME Vapor Adaptor X 1-3/4" Male ACME            | 1                   |
| 2                      | 1-3/4" Female ACME X 1-3/4" Male ACME 90 degree                | 1                   |
| 3                      | 3-1/4" Female X 1-3/4" Male ACME                               | 1                   |
| 4                      | 1-1/4" Female ACME Vapor Adaptor X 1-3/4" Male ACME            | 1                   |
| 5                      | 1-5/16" QCC/OPD tank EVACUATION ADAPTER (no Excess Flow Valve) | 1                   |
| 6                      | Full Flow P.O.L. X 1-3/4" Male ACME                            | 1                   |
| 7                      | Reserve Cylinder Adapter Female POL                            | 1                   |
| 8                      | 2-1/4" Female X 1-3/4" Male ACME                               | 1                   |
| 9                      | Fork Truck Safety Connector X 1-3/4" Male ACME                 | 1                   |
| 10                     | Bottle, high pressure pipe sealant                             | 1                   |
| 11                     | Box #1 foam insert                                             | 1                   |
| 12                     | Propane Specialist Response Kit Box # 1                        | 1                   |
| 13                     | 1-3/4" Male ACME x 1/4" Female NPT                             | 1                   |
| 14                     | 1-3/4" Male ACME x 3/4" Female NPT                             | 1                   |
| 15                     | 1-3/4" Cap                                                     | 1                   |
| 16                     | Reserved                                                       | 1                   |
| 17                     | Flomatic internal valve manual activation tool                 | 1                   |
| 18                     | 1/4" ball valve                                                | 1                   |
| 19                     | 1-1//4" Cap                                                    | 1                   |
| 20                     | Bleeder plug                                                   | 1                   |
| 21                     | 2 - 3/16" MC-331 internal valve handle pin (cotter pin)        | 1                   |
| 22                     | 2 - 1/8" MC-331 internal valve handle pin (cotter pin)         | 1                   |
| 23                     | 2 - 1/16" MC-331 internal valve handle pin (cotter pin)        | 1                   |
| 24                     | 1-1/4" ACME Propane Vapor Gasket                               | 1                   |
| 25                     | 1-3/4" ACME Propane Filler Valve Gasket                        | 1                   |
| 26                     | 2-1/4" ACME Propane Filler Valve Gasket                        | 1                   |
| 27                     | 3-1/4" ACME Propane Filler Valve Gasket                        | 1                   |
| 28                     | Liquid Unloading Adapter Nylon Gasket                          | 1                   |
| 29                     | Liquid Unloading Adapter O-Ring                                | 1                   |
| 30                     | 1/2-inch roll of high-pressure Teflon tape                     | 1                   |
| 31                     | 300 psi bottom mount pressure gauge                            | 1                   |
| 32                     | Liquid Unloading Valve Assembly (new style) straight           | 2                   |
| 33                     | 1-inch pressure gauge assembly (300psi)                        | 2                   |
| 34                     | 3121 Unloading Adapter                                         | 2                   |
| 35                     | Liquid Unloading Valve Assembly (new style) 90 degree          | 2                   |
| 36                     | Liquid Unloading Valve Assembly (old style) 90 degree          | 2                   |
| 37                     | Hard Nose POL Plug                                             | 2                   |
| 38                     | Fill Valve Adapter (Check Valve)                               | 2                   |
| 39                     | 1-3/4" Female ACME X 1-3/4" Male ACME Unloading Adapter        | 2                   |
| 40                     | 1-3/4" Male ACME X 1-3/4" Male ACME                            | 2                   |
| 41                     | Box #2 foam insert                                             | 2                   |

Kit Component Location Map

Note: Some kit items are not referenced in this GUIDE because they are not specific valve connectors.

Propane Specialist Response Kit - Box # 1

Propane Specialist Response Kit - Box # 2