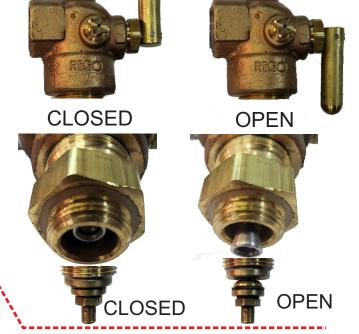

lease with the new design and the use of an O-Ring.





To go a step further the REGO 7580F-20 and 7590U-20 Chek-Lok® adapters eliminate gas flow when installing or removing!

The adapter's operating handle rotates moving the equalizing stem in the Chek-Lok® valve up and down. When the handle is "UP" or in the "CLOSED" position, potential gas flow through Chek-Lok® valve is stopped. Use of the RegO adapter ensures proper connections and opening of the check

mechanism.

The **REGO 7580F-20** adapter is specifically designed to eliminate the need for gas to flow from the OLD style ChekLok® when the adapter is installed or removed.



While not as common as the 7590U-10, the **REGO 7590U-20** is also designed specifically to be used with the NEWER style RegO ChekLok® Excess



Box 3 - #52



CLOSED

NOTE: Instructions to Open Chek-Lok® (REGO text)

Loosen cap to vent any accumulated LP-Gas from the Chek-Lok. After venting stops, remove the cap. If venting does not stop, retighten the cap and use other approved means to withdraw liquid from the container. **NOTE:** Use a suitable size wrench when removing the cap and adapter from the Chek-Lok. **Do not allow the Chek-Lok to un-thread from the tank during removal. When necessary, use a second wrench to secure the Chek-Lok in position.** 

Contact Responder Training Enterprises, LLC, for your propane response training and equipment needs. Ron Huffman, respondertraining.rdh@gmail.com www.respondertraining.com or (765) 524-4848

# **Propane Fill Valves and Unloading Adapters**

On most tanks and cylinders without a dedicated larg