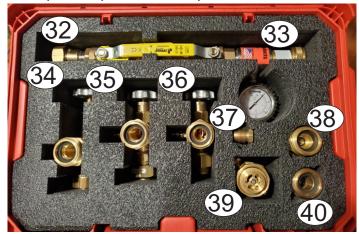

#### Kit Component Location Index

| Kit Item<br>Identifier | Description                                                    | Located in<br>Box # |
|------------------------|----------------------------------------------------------------|---------------------|
| 1                      | 1-3/4" Female ACME Vapor Adaptor X 1-3/4" Male ACME            | 1                   |
| 2                      | 1-3/4" Female ACME X 1-3/4" Male ACME 90 degree                | 1                   |
| 3                      | 3-1/4" Female X 1-3/4" Male ACME                               | 1                   |
| 4                      | 1-1/4" Female ACME Vapor Adaptor X 1-3/4" Male ACME            | 1                   |
| 5                      | 1-5/16" QCC/OPD tank EVACUATION ADAPTER (no Excess Flow Valve) | 1                   |
| 6                      | Full Flow P.O.L. X 1-3/4" Male ACME                            | 1                   |
| 7                      | Reserve Cylinder Adapter Female POL                            | 1                   |
| 8                      | 2-1/4" Female X 1-3/4" Male ACME                               | 1                   |
| 9                      | Fork Truck Safety Connector X 1-3/4" Male ACME                 | 1                   |
| 10                     | Bottle, high pressure pipe sealant                             | 1                   |
| 11                     | Box #1 foam insert                                             | 1                   |
| 12                     | Propane Specialist Response Kit Box # 1                        | 1                   |
| 13                     | 1-3/4" Male ACME x 1/4" Female NPT                             | 1                   |
| 14                     | 1-3/4" Male ACME x 3/4" Female NPT                             | 1                   |
| 15                     | 1-3/4" Cap                                                     | 1                   |
| 16                     | Reserved                                                       | 1                   |
| 17                     | Flomatic internal valve manual activation tool                 | 1                   |
| 18                     | 1/4" ball valve                                                | 1                   |
| 19                     | 1-1//4" Cap                                                    | 1                   |
| 20                     | Bleeder plug                                                   | 1                   |
| 21                     | 2 - 3/16" MC-331 internal valve handle pin (cotter pin)        | 1                   |
| 22                     | 2 - 1/8" MC-331 internal valve handle pin (cotter pin)         | 1                   |
| 23                     | 2 - 1/16" MC-331 internal valve handle pin (cotter pin)        | 1                   |
| 24                     | 1-1/4" ACME Propane Vapor Gasket                               | 1                   |
| 25                     | 1-3/4" ACME Propane Filler Valve Gasket                        | 1                   |
| 26                     | 2-1/4" ACME Propane Filler Valve Gasket                        | 1                   |
| 27                     | 3-1/4" ACME Propane Filler Valve Gasket                        | 1                   |
| 28                     | Liquid Unloading Adapter Nylon Gasket                          | 1                   |
| 29                     | Liquid Unloading Adapter O-Ring                                | 1                   |
| 30                     | 1/2-inch roll of high-pressure Teflon tape                     | 1                   |
| 31                     | 300 psi bottom mount pressure gauge                            | 1                   |
| 32                     | Liquid Unloading Valve Assembly (new style) straight           | 2                   |
| 33                     | 1-inch pressure gauge assembly (300psi)                        | 2                   |
| 34                     | 3121 Unloading Adapter                                         | 2                   |
| 35                     | Liquid Unloading Valve Assembly (new style) 90 degree          | 2                   |
| 36                     | Liquid Unloading Valve Assembly (old style) 90 degree          | 2                   |
| 37                     | Hard Nose POL Plug                                             | 2                   |
| 38                     | Fill Valve Adapter (Check Valve)                               | 2                   |
| 39                     | 1-3/4" Female ACME X 1-3/4" Male ACME Unloading Adapter        | 2                   |
| 40                     | 1-3/4" Male ACME X 1-3/4" Male ACME                            | 2                   |
| 41                     | Box #2 foam insert                                             | 2                   |

Kit Component Location Map

Note: Some kit items are not referenced in this GUIDE because they are not specific valve connectors.

Propane Specialist Response Kit - Box # 1

Propane Specialist Response Kit - Box # 2