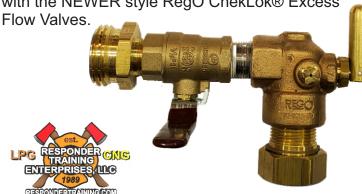

#### STORAGE VESSALS

Propane and other Liquified Petroleum Gases (LPG) are commonly shipped in container sizes from less than 1 ounce, to over 34,000 gallons (railcar). Cigarette lighters, hand held torches, spray cans, semi trailers and rail cars can all be used as a vessel to hold propane and other LPG's.