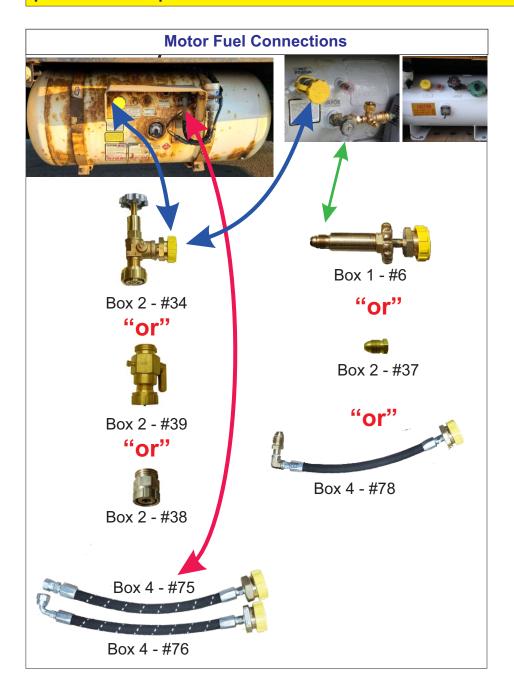

#### **Motor Fuel Tank Connections**

Identified tank connection points may only need one of the items identified or multiple pieces to accomplish the task.

Component Application and Identification Guide