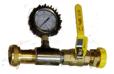

# Camper Low Pressure (regulated) Connections Box 3 - #56 "or" Box 3 - #57 "+"

Box 4 - #78

Box 1 - #6

"or"

Box 2 - #33

Component Application and Identification Guide