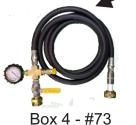

# Camper Low Pressure (regulated) Connections Box 3 - #56 "or" Box 3 - #57 "+"

Box 4 - #78

Box 1 - #6

"or"

Box 2 - #33

Component Application and Identification Guide